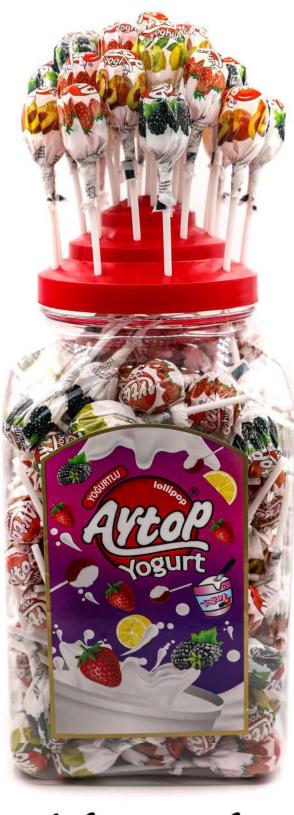

ach berry non

Yoghurt + Peach Yoghurt + Strawberry Yoghurt + Lemon Yoghurt + Blackberry

Gramaj/Weight(g) :**12** Koli/Package : <sup>200</sup> adet / pcs x 6 Ölçü / Dimension :283x430x305 (mm)

Gross Weight : 16,00 Kg Net Weight : 14,40 Kg Volume M<sup>2</sup>: 0,039 20 FT Container : 750 40 HC Container : 16<u>00</u>