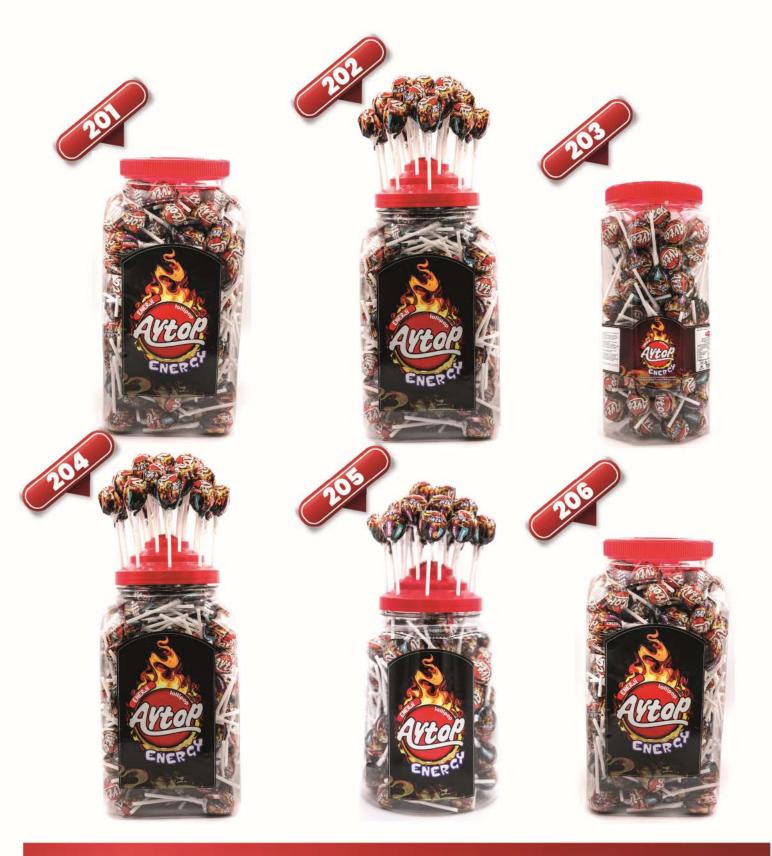

#### **<b>202**

Gramaj/Weight(g) :12 Koli/Package : 150 adet / pcs x 6

Gross Weight : 12,40 Kg Net Weight : 10,80 Kg

#### **<b>《203**

Gramaj/Weight(g):16 Koli/Package : 100 adet / pcs x 6

Gross Weight : 11,00Kg Net Weight : 9,6 Kg Volume M<sup>1</sup>: 0,030

#### **٩204**

Gramaj/Weight(g):16 Koli/Package : 120 adet / pcs x 6 Ölçü / Dimension :293x430x305 (mm)

Gross Weight : 13,10 Kg Net Weight : 11,52 Kg Volume M : 0,039 40 HC Container : 1950

#### **<b>Q205**

Gramaj/Weight(g) :16 Koli/Package : 100 adet / pcs x 6 Ölçü / Dimension :482x318x269 (mm)

Gross Weight : 11,00Kg Net Weight : 9,6 Kg Volume M<sup>1</sup>: 0,043 20 FT Container : 680 40 HC Container : 1550

#### **٩206**

Gramaj/Weight(g) :16 Koli/Package: 150 adet / pcs x 6 Ölçü / Dimension : 482x318x269 (mm)

Gross Weight : 16,00 Kg Net Weight : 14,40 Kg 20 FT Container : 750 40 HC Container : 1600

Strawberry