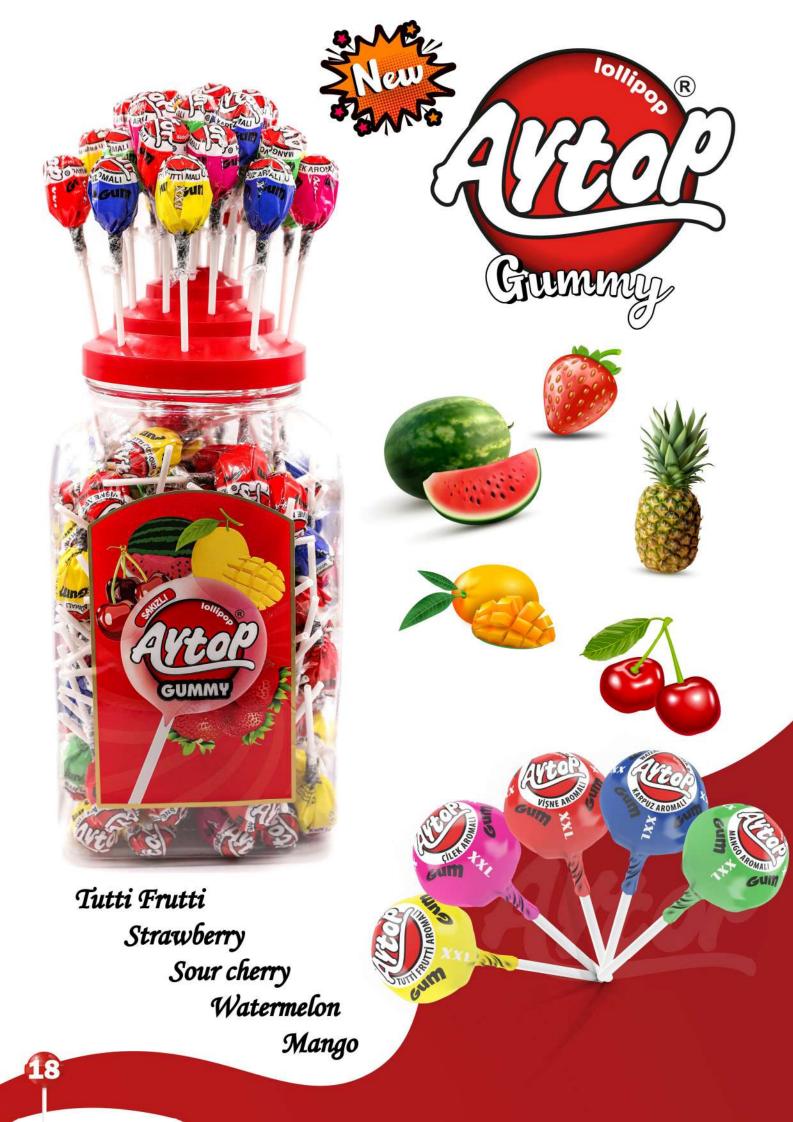

:255x384x304 (mm)

Gross Weight : 11,00Kg Net Weight : 9,6 Kg Volume M<sup>1</sup>: 0,030 20 FT Container : 1000 40 HC Container : 220

#### ٩704

Gramaj/Weight(g) :16 Koli/Package : 120 adet / pcs x 6 Ölçü / Dimension :293x430x305 (mm)

Gross Weight : 13,10 Kg Net Weight : 11,52 Kg Volume M<sup>2</sup>: 0,039 20 FT Container : 750 40 HC Container : 1950

#### ٩705

Gramaj/Weight(g) :16 Koli/Package : 100 adet / pcs x 6 Ōlçū / Dimension :482x318x269 (mm)

Gross Weight : 11,00Kg Net Weight : 9,6 Kg Volume M : 0,043 20 FT Container : 660 40 HC Container : 1550

#### ৎ706

Gramaj/Weight(g) :16 Koli/Package : <sup>150</sup> adet / pcs x 6 Ölçü / Dimension :482x318x268 (mm)

Gross Weight : 16,00 Kg Net Weight : 14,40 Kg Volume M<sup>2</sup>: 0,039 20 FT Container : 750 40 HC Container : 1600





Gramaj/Weight(g) :12 Koli/Package : 200 adet / pcs x 6 Ölçü / Dimension :293x430x305 (mm)

Gross Weight : 16,00 Kg Net Weight : 14,40 Kg Volume M<sup>2</sup>: 0,039 20 FT Container : 750 40 HC Container : 1600

#### ٩802

Gramaj/Weight(g) :12 Koli/Package : 150 adet / pcs x 6 Ölçü / Dimension :293x430x305 (mm)

Gross Weight : 12,40 Kg Net Weight : 10,80 Kg Volume M<sup>2</sup>: 0,039 20 FT Container : 750 40 HC Container : 1700

#### ٩803

Gramaj/Weight(g) :16 Koli/Package : 100 adet / pcs x 6 Ölçü / Dimension :255x384x304 (mm)

Gross Weight : 11,00Kg Net Weight : 9,6 Kg Volume M<sup>1</sup>: 0,030 20 FT Container : 1000 40 HC Container : 2250

#### ٩804

Gramaj/Weight(g) :16 Koli/Package : 120 odet / pcs x 6 Ölçü / Dimension :283x430x305 (mm)

Gross Weight : 13,10 Kg Net Weight : 11,5