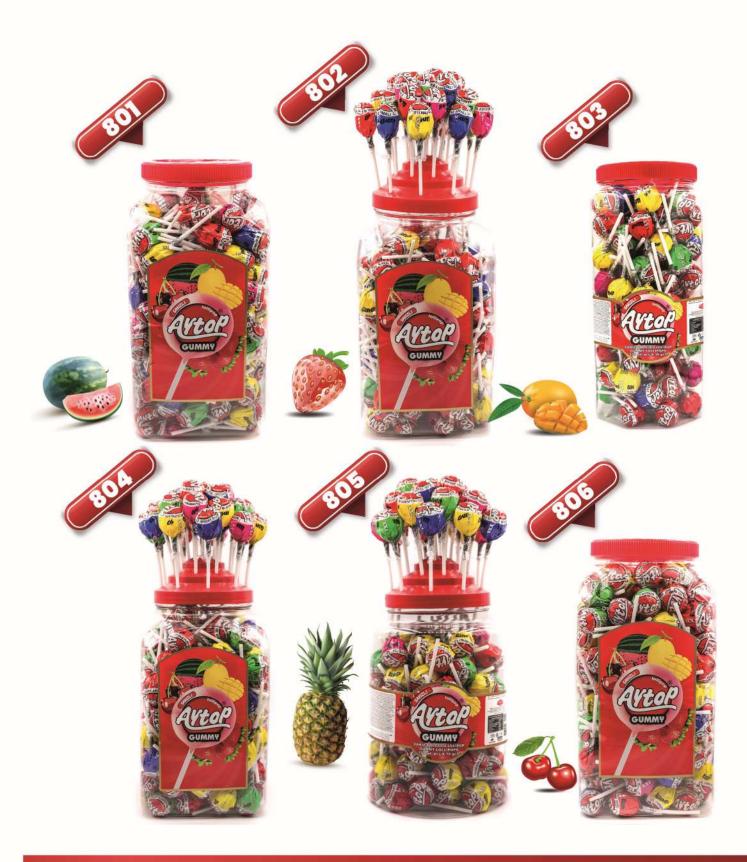

Gramaj/Weight(g) :12 Koli/Package : 200 adet / pcs x 6 Ölçü / Dimension :293x430x305 (mm)

Gross Weight : 16,00 Kg Net Weight : 14,40 Kg Volume M<sup>2</sup>: 0,039 20 FT Container : 750 40 HC Container : 1600

#### ٩802

Gramaj/Weight(g) :12 Koli/Package : 150 adet / pcs x 6 Ölçü / Dimension :293x430x305 (mm)

Gross Weight : 12,40 Kg Net Weight : 10,80 Kg Volume M<sup>2</sup>: 0,039 20 FT Container : 750 40 HC Container : 1700

#### ٩803

Gramaj/Weight(g) :16 Koli/Package : 100 adet / pcs x 6 Ölçü / Dimension :255x384x304 (mm)

Gross Weight : 11,00Kg Net Weight : 9,6 Kg Volume M<sup>1</sup>: 0,030 20 FT Container : 1000 40 HC Container : 2250

#### ٩804

Gramaj/Weight(g) :16 Koli/Package : 120 odet / pcs x 6 Ölçü / Dimension :283x430x305 (mm)

Gross Weight : 13,10 Kg Net Weight : 11,52 Kg Volume M<sup>2</sup>: 0,039 20 FT Container : 750 40 HC Container : 1950

#### ٩805

Gramaj/Weight(g) :16 Koli/Package : 100 adet / pcs x 6 Ölçü / Dimension :482x518x269 (mm)

Gross Weight : 11,00Kg Net Weight : 9,6 Kg Volume M : 0,043 20 FT Container : 680 40 HC Container : 1550

#### ٩806

Gramaj/Weight(g) :16 Koli/Package : <sup>150 adet</sup> / pcs x 6 Ölçü / Dimension :482x318x269 (mm)

Gross Weight : 16,00 Kg Net Weight : 14,40 Kg Volume M<sup>1</sup>: 0,039 20 FT Container : 750 40 HC Container : 1600