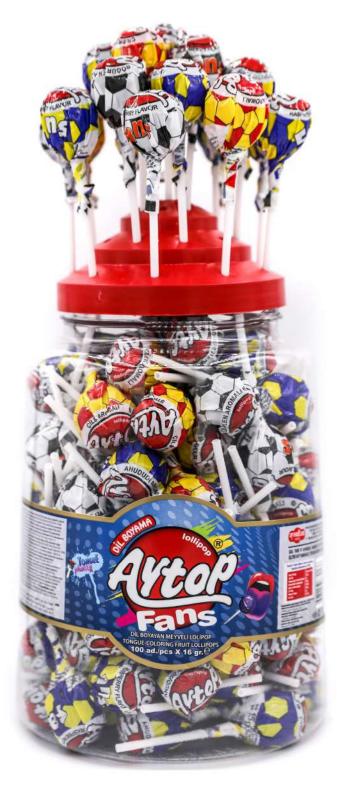

Reality of the second s

Blacberry Raspberry Strawberry

Gramaj/Weight(g) :12 Koli/Package : 200 adet / pcs x 8 Ölçü / Dimension :293x430x305 (mm)

Gross Weight : 16,00 Kg Net Weight : 14,40 Kg Volume M<sup>2</sup>: 0,039 20 FT Container : 750 40 HC Container : 1600