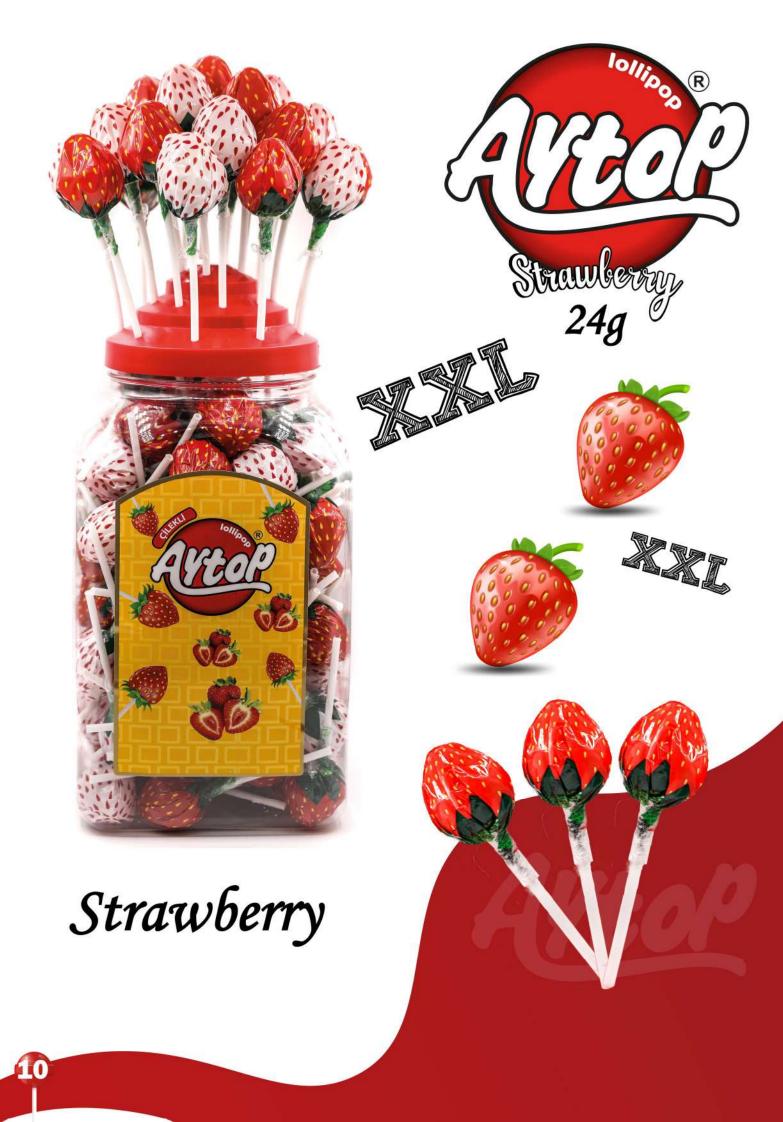

Gramaj/Weight(g) :24 Koli/Package : 60 adet / pcs x 6 Ölçü / Dimension :318x482x270 (mm)

Gross Weight : 12,200 Kg Net Weight : 10,800 Kg Volume M<sup>2</sup>: 0,043 20 FT Container : 690 40 FT HC Container : 1580