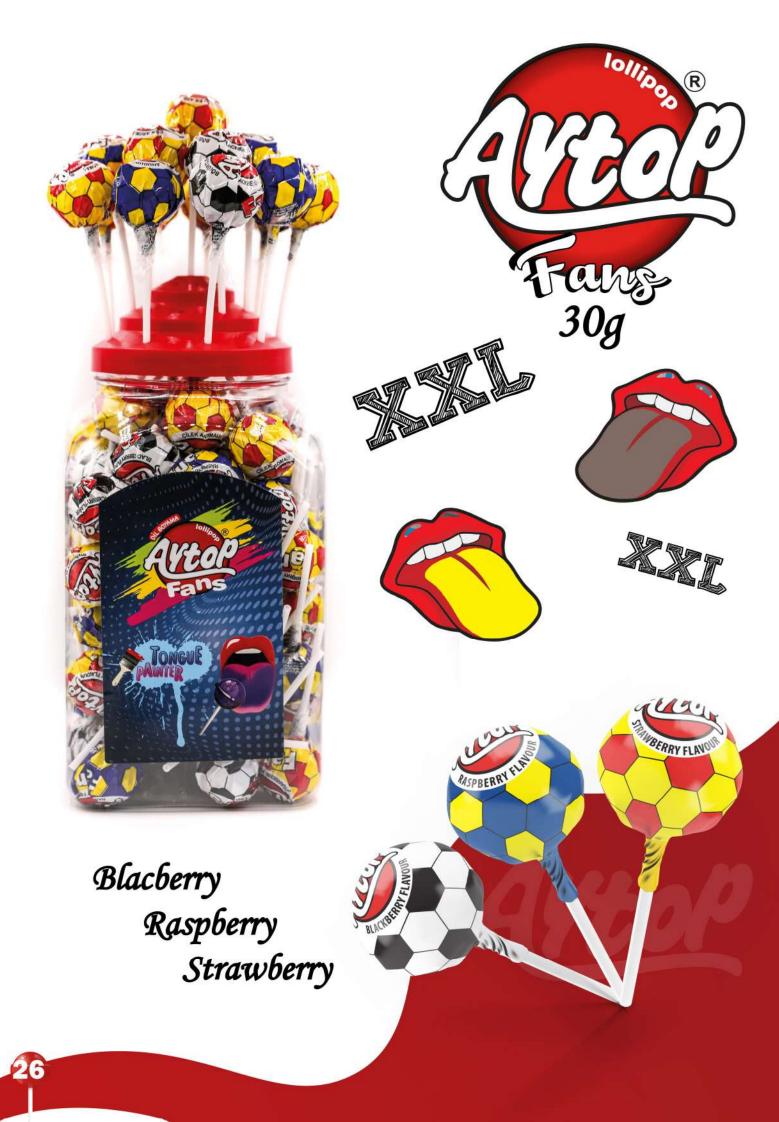

Reality of the second s

Blacberry Raspberry Strawberry

Gramaj/Weight(g) :12 Koli/Package : 200 adet / pcs x 8 Ölçü / Dimension :293x430x305 (mm)

Gross Weight : 16,00 Kg Net Weight : 14,40 Kg Volume M<sup>2</sup>: 0,039 20 FT Container : 750 40 HC Container : 1600