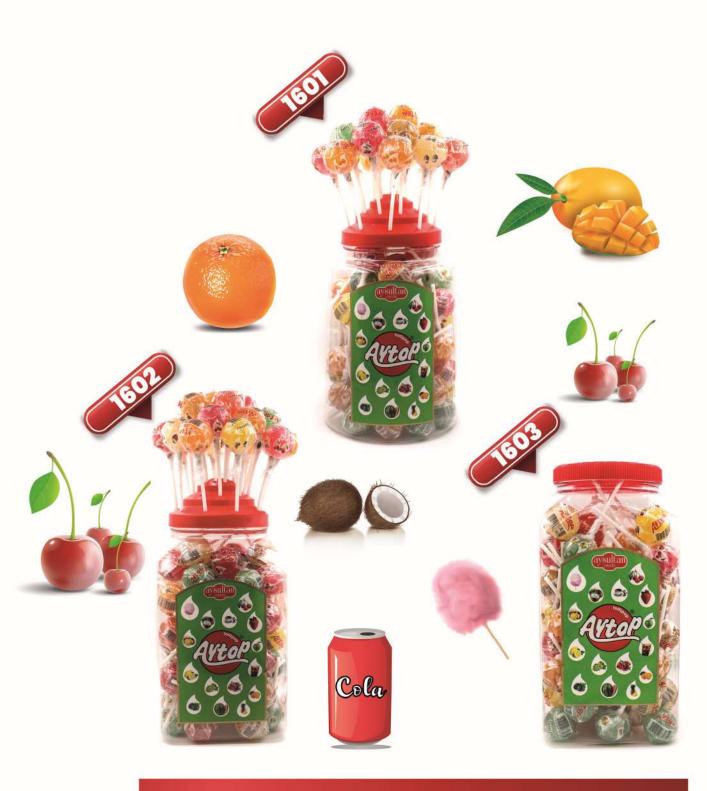

#### Gramaj/Weight(g):30

Koli/Package : 60 adet / pcs x 6 Õlçü / Dimension :318x482x270 (mm)

Gross Weight : 12,200 Kg Net Weight : 10,800 Kg Volume M<sup>2</sup>: 0,043 20 FT Container : 690 40 FT HC Container : 1580

# ₹1602

Gramaj/Weight(g) :30 Koli/Package : 70 adet / pcs x 6 Ölçü / Dimension :293x430x305 (mm)

Gross Weight : 14,000 Kg Net Weight : 12,600 Kg Volume M<sup>3</sup>: 0,039 20 FT Container : 750 40 FT HC Container : 1750

# 

Gramaj/Weight(g) :30 Koli/Package : 80 adet / pcs x 6 Ölçü / Dimension :293x430x305 (mm)

Gross Weight : 15,900 Kg Net Weight : 14,400 Kg Volume M<sup>3</sup>: 0,039 20 FT Container : 750 40 FT HC max 26.000 kg Container : 1650