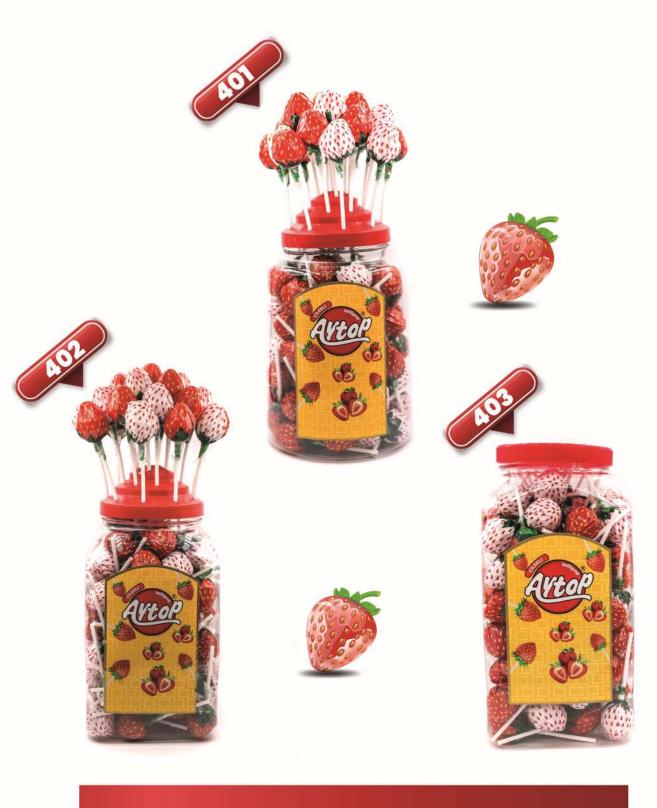

Gross Weight : 10,00Kg Net Weight : 8,40 Kg Volume M<sup>2</sup>: 0,030 20 FT Container : 1000 40 HC Container : 2250

# ₹302

Gramaj/Weight(g) :14 Koli/Package : 120 adet / pcs x 6 Ölçü / Dimension :293x430x305 (mm)

Gross Weight : 11,60 Kg Net Weight : 10,080 Kg Volume M<sup>2</sup>: 0,039 20 FT Container : 750 40 HC Container : 1700

#### **٩303**

Gramaj/Weight(g) :14 Koli/Package : <sup>150adet</sup> / pcs x 6 Ölçü / Dimension :293x430x305 (mm)

Gross Weight : 14,00Kg Net Weight : 12,6 Kg Volume M<sup>2</sup>: 0,039 20 FT Container : 750 40 HC Container : 1700

## **٩304**

Gramaj/Weight(g) : 14 Koli/Package : 100adet / pcs x 6 Ölçü / Dimension : 318x482x270 (mm)

Gross Weight : 10,00 Kg Net Weight : 8,40 Kg

Volume M<sup>1</sup>: 0,043 20 FT Container : 680 40 HC Container : 1550





Gramaj/Weight(g) :24 Koli/Package : 60 adet / pcs x 6 Ölçü / Dimension :318x482x270 (mm)

Gross Weight : 12,200 Kg Net Weight : 10,800 Kg Volume M<sup>2</sup>: 0,043 20 FT Container : 690 40 FT HC Container : 1580

# ٩**402**

Gramaj/Weight(g) :24 Koli/Package : <sup>70 adet</sup> / pcs x 6 Ölçü / Dimension :293x430x305 (mm)

Gross Weight : 14,000 Kg Net Weight : 12,600 Kg Volume M<sup>3</sup>: 0,039 20 FT Container : 750 40 FT HC Container : 1750



Gramaj/Weight(g) :24 Koli/Package : <sup>80</sup> adet / pcs x 6 Ölçü / Dimension :293x430x305 (mm)

Gross Weight : 15,900 Kg Net Weight : 14,400 Kg Volume M<sup>3</sup>: 0,039 20 FT Container : 750 40 FT HC max 26.000 kg Container : 1650





Gramaj/Weight(g) :**12** Koli/Package : <sup>200</sup> adet / pcs x 6 Ölçü / Dimension :285x430x305