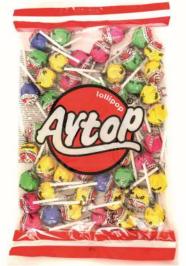

Gramaj/Weight(g) :From 6 to 30

Iollipop R

For information, contact sales representetive