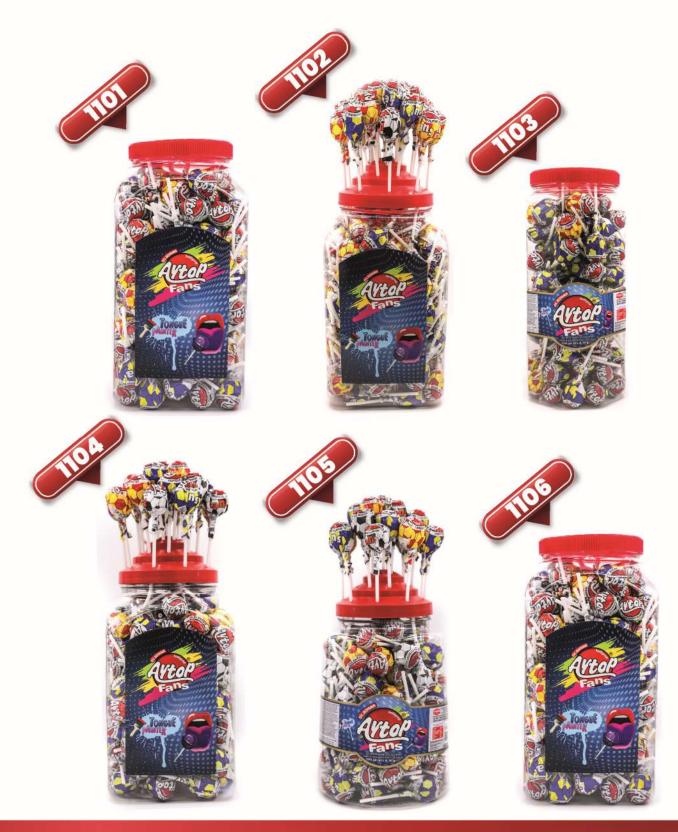

Reality of the second s

Blacberry Raspberry Strawberry

Gramaj/Weight(g) :12 Koli/Package : 200 adet / pcs x 8 Ölçü / Dimension :293x430x305 (mm)

Gross Weight : 16,00 Kg Net Weight : 14,40 Kg Volume M<sup>2</sup>: 0,039 20 FT Container : 750 40 HC Container : 1600

### ٩1102

Gramaj/Weight(g) :12 Koli/Package : 150 odet / pcs x 8 Õlçü / Dimension :293x430x305 (mm)

Gross Weight : 12,40 Kg Net Weight : 10,80 Kg Volume M : 0,039 20 FT Container : 750 40 HC Container : 1700

#### ९1103

Gramaj/Weight(g) :16 Koli/Package : 100 adet / pcs x 6 Ölçü / Dimension :255x384x304 (mm)

Gross Weight : 11,00Kg Net Weight : 9,6 Kg Volume M<sup>1</sup>: 0,030 20 FT Container : 1000 40 HC Container : 2250

#### **<b>%1104**

Gramaj/Weight(g) :16 Koli/Package : 120 adet / pcs x 6 Ölçü / Dimension :293x430x305 (mm)

Gross Weight : 13,10 Kg Net Weight : 11,52 Kg Volume M<sup>2</sup>: 0,039 20 FT Container : 750 40 HC Container : 1950

## ९1105

Gramaj/Weight(g) :16 Koli/Package : 100 adet / pcs x 6 Ölçû / Dimension :482x318x269 (mm)

Gross Weight : 11,00Kg Net Weight : 9,6 Kg Volume M<sup>1</sup>: 0,043 20 FT Container : 680 40 HC Container : 1550

## ٩1106

Gramaj/Weight(g) :16 Koli/Package : 150 adet / pcs x 6 Ölçü / Dimension :482x318x269 (mm)

Gross Weight : 16,00 Kg Net Weight : 14,40 Kg Volume M<sup>1</sup>: 0,039 20 FT Container : 750 40 HC Container : 1600