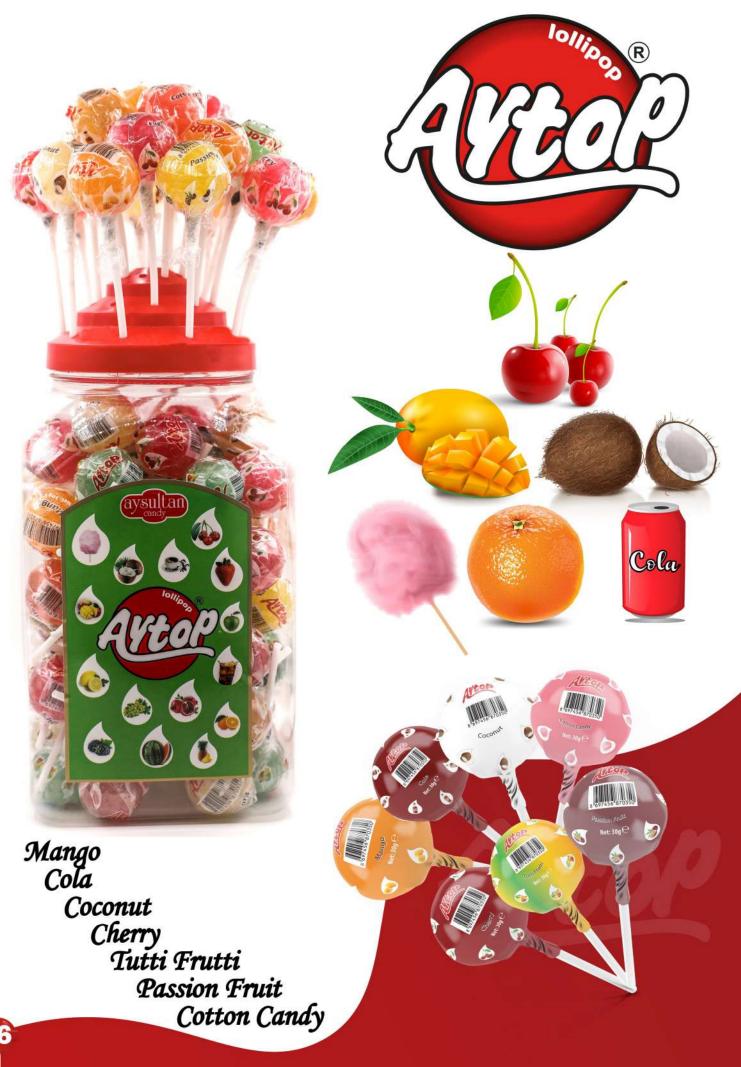

#### Gramaj/Weight(g):30

Koli/Package : 60 adet / pcs x 6 Õlçü / Dimension :318x482x270 (mm)

Gross Weight : 12,200 Kg Net Weight : 10,800 Kg Volume M<sup>2</sup>: 0,043 20 FT Container : 690 40 FT HC Container : 1580

# ₹1602

Gramaj/Weight(g) :30 Koli/Package : 70 adet / pcs x 6 Ölçü / Dimension :293x430x305 (mm)

Gross Weight : 14,000 Kg Net Weight : 12,600 Kg Volume M<sup>3</sup>: 0,039 20 FT Container : 750 40 FT HC Container : 1750

# 

Gramaj/Weight(g) :30 Koli/Package : 80 adet / pcs x 6 Ölçü / Dimension :293x430x305 (mm)

Gross Weight : 15,900 Kg Net Weight : 14,400 Kg Volume M<sup>3</sup>: 0,039 20 FT Container : 750 40 FT HC max 26.000 kg Container : 1650