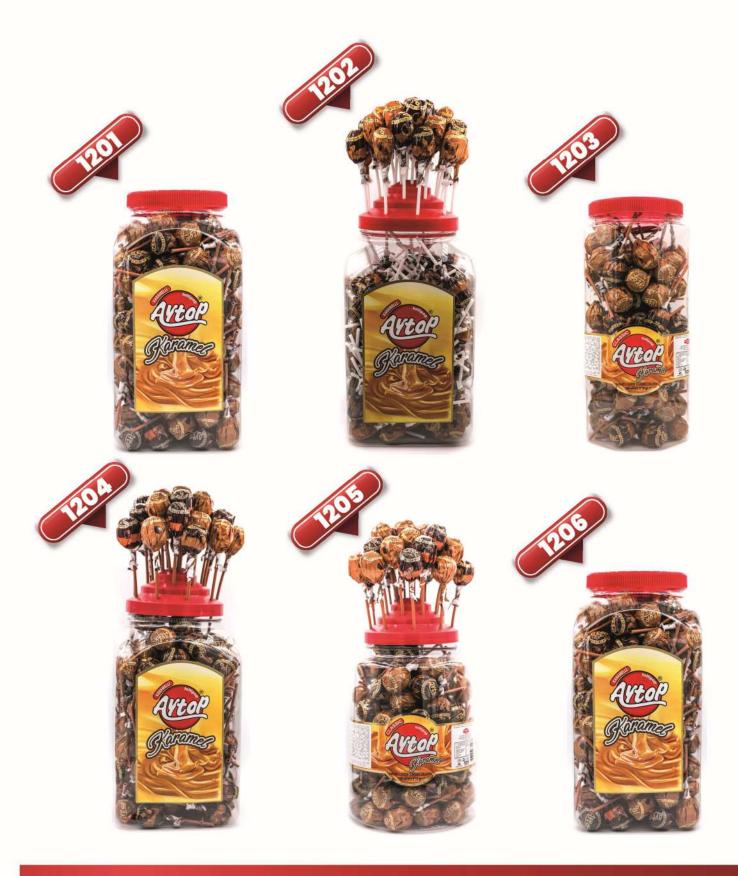

#### ৎ1202

Gramaj/Weight(g) :12 Koli/Package : <sup>150</sup> adet / pcs x 6 Õlçü / Dimension :293x430x305 (mm)

Gross Weight : 12,40 Kg Net Weight : 10,80 Kg Volume M : 0,039 20 FT Container : 750 40 HC Container : 1700

### **¶1203**

Gramaj/Weight(g) :16 Koli/Package : 150 adet / pcs x 6 Ölçü / Dimension :482x318x269 (mm)

Gross Weight : 16,00 Kg Net Weight : 14,40 Kg Volume M<sup>1</sup>: 0,039 20 FT Container : 750 40 HC Container : 1600

#### *<b>%1204*

Gramaj/Weight(g) :**16** Koli/Package : 120 adet / pcs x 6 Õlçü / Dimension :293x430x305 (mm)

Gross Weight : 13,10 Kg Net Weight : 11,52 Kg Volume M<sup>2</sup>: 0,039 20 FT Container : 7<u>50</u> 40 HC Container : 1950

#### **٩1205**

Gramaj/Weight(g) :16 Koli/Package : 100 adet / pcs x 6 Ölçü / Dimension :482x318x269 (mm)

Gross Weight : 11,00Kg Net Weight : 9,6 Kg Volume M<sup>1</sup>: 0,043 20 FT Container : 6<u>80</u> 40 HC Container : 15<u>50</u>