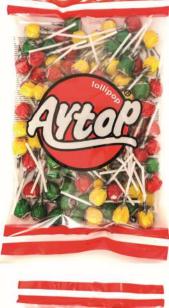

Gramaj/Weight(g) :From 6 to 30

Iollipop R

For information, contact sales representetive