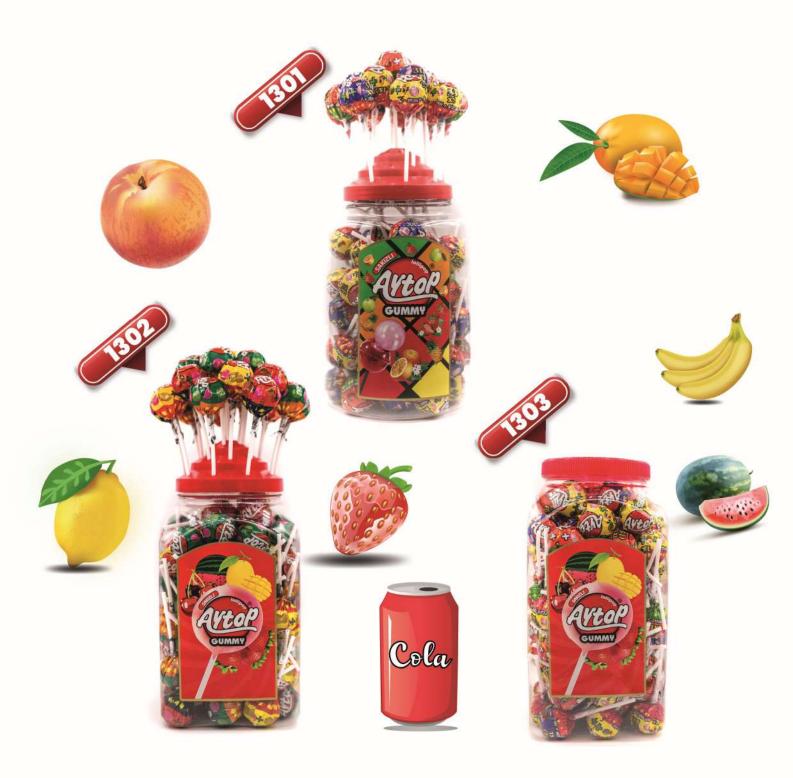

# **<b>***<b>1301*

Gramaj/Weight(g):30 Koli/Package: 60 adet / pcs x 6 Ölçü / Dimension :318x482x270 (mm)

Gross Weight : 12,200 Kg Net Weight : 10,800 Kg Volume M<sup>2</sup>: 0,043 20 FT Container : 690 40 FT HC Container : 1580

# *<b>《1302 <i>《***1303**

Gramaj/Weight(g):30 Koli/Package : 70 adet / pcs x 6 Ölçü / Dimension :293x430x305 (mm)

Gross Weight : 14,000 Kg Net Weight : 12,600 Kg Volume M<sup>2</sup>: 0,039 20 FT Container : 750 40 FT HC Container : 1750

Gramaj/Weight(g):30 Koli/Package: 80 adet / pcs x 6 Ölçü / Dimension :293x430x305 (mm)

Gross Weight : 15,900 Kg Net Weight : 14,400 Kg Volume M<sup>2</sup>: 0,039 20 FT Container : 750 40 FT HC max 26.000 kg