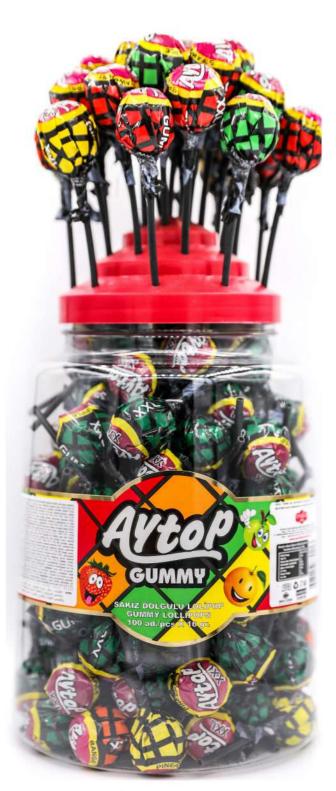

#### ₹702

Gramaj/Weight(g) :12 Koli/Package : 150 adet / pcs x 8 Õlçü / Dimension :223x430x305 (mm)

Gross Weight : 12,40 Kg Net Weight : 10,80 Kg Volume M<sup>2</sup>: 0,039 20 FT Container : 750 40 HC Container : 1700

#### ٩704

Gramaj/Weight(g) :16 Koli/Package : 120 adet / pcs x 6 Ölçü / Dimension :293x430x305 (mm)

Gross Weight : 13,10 Kg Net Weight : 11,52 Kg Volume M<sup>2</sup>: 0,039 20 FT Container : 750 40 HC Container : 1950

#### ٩705

Gramaj/Weight(g) :16 Koli/Package : 100 adet / pcs x 6 Ōlçū / Dimension :482x318x269 (mm)

Gross Weight : 11,00Kg Net Weight : 9,6 Kg Volume M : 0,043 20 FT Container : 660 40 HC Container : 1550

#### ৎ706

Gramaj/Weight(g) :16 Koli/Package : <sup>150</sup> adet / pcs x 6 Ölçü / Dimension :482x318x268 (mm)

Gross Weight : 16,00 Kg Net Weight : 14,40 Kg Volume M<sup>2</sup>: 0,039 20 FT Container : 750 40 HC Container : 1600