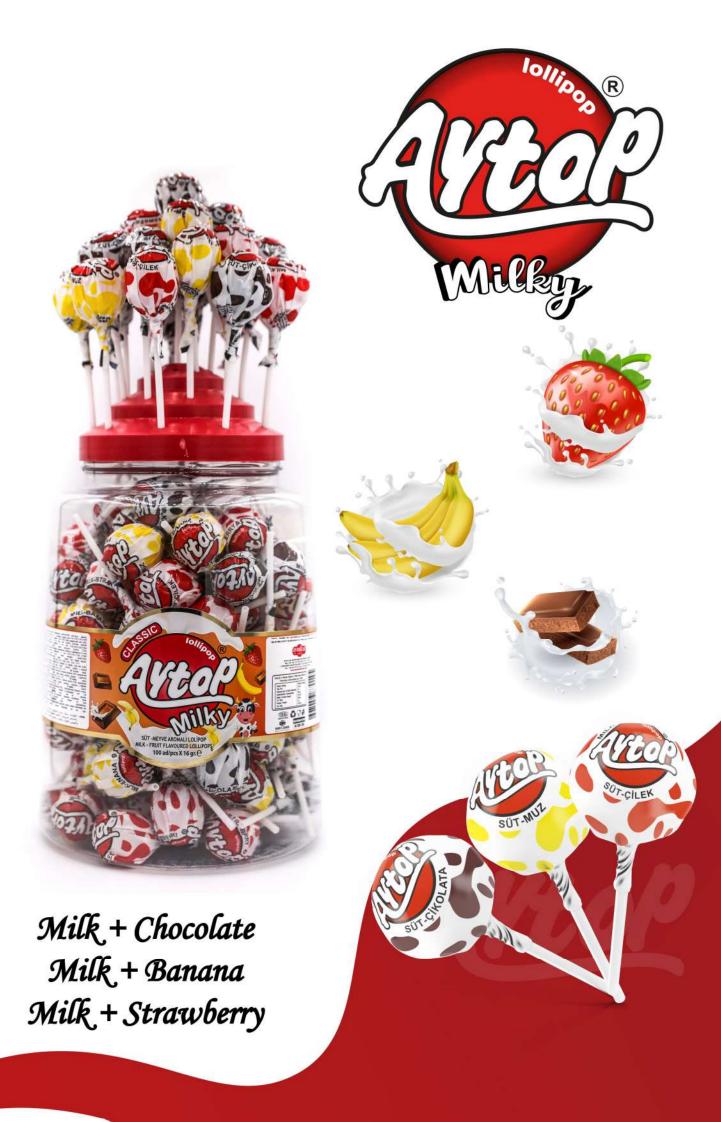

0 Kg Net Weight : 8,40 Kg

Volume M<sup>1</sup>: 0,043 20 FT Container : 680 40 HC Container : 1550





Gramaj/Weight(g) :24 Koli/Package : 60 adet / pcs x 6 Ölçü / Dimension :318x482x270 (mm)

Gross Weight : 12,200 Kg Net Weight : 10,800 Kg Volume M<sup>2</sup>: 0,043 20 FT Container : 690 40 FT HC Container : 1580

# ٩**402**

Gramaj/Weight(g) :24 Koli/Package : <sup>70 adet</sup> / pcs x 6 Ölçü / Dimension :293x430x305 (mm)

Gross Weight : 14,000 Kg Net Weight : 12,600 Kg Volume M<sup>3</sup>: 0,039 20 FT Container : 750 40 FT HC Container : 1750



Gramaj/Weight(g) :24 Koli/Package : <sup>80</sup> adet / pcs x 6 Ölçü / Dimension :293x430x305 (mm)

Gross Weight : 15,900 Kg Net Weight : 14,400 Kg Volume M<sup>3</sup>: 0,039 20 FT Container : 750 40 FT HC max 26.000 kg Container : 1650





Gramaj/Weight(g) :**12** Koli/Package : <sup>200</sup> adet / pcs x 6 Ölçü / Dimension :285x430x305 (mm)

Gross Weight : 16,00 Kg Net Weight : 14,40 Kg Volume M<sup>1</sup>: 0,039 20 FT Container : 750 40 HC Container : 1600

#### 9502

Gramaj/Weight(g) :12 Koli/Package : 150 adet / pcs x 6 Ölçü / Dimension :293x430x305 (mm)

Gross Weight : 12,40 Kg Net Weight : 10,80 Kg Volume M<sup>2</sup>: 0,039 20 FT Container : 750 40 HC Container : 1700

#### ٩503

Gramaj/Weight(g) :16 Koli/Package : 100 adet / pcs x 6 Ölçü / Dimension :255x384x304 (mm)

Gross Weight : 11,00Kg Net Weight : 9,6 Kg Volume M<sup>1</sup>: 0,030 20 FT Container : 1000 40 HC Container : 2250

#### ٩504

Gramaj/Weight(g) :16 Koli/Package : 120 adet / pcs x 6 Ölçü / Dimension :253x430x305 (mm)

Gross Weight : 13,10 Kg Ne