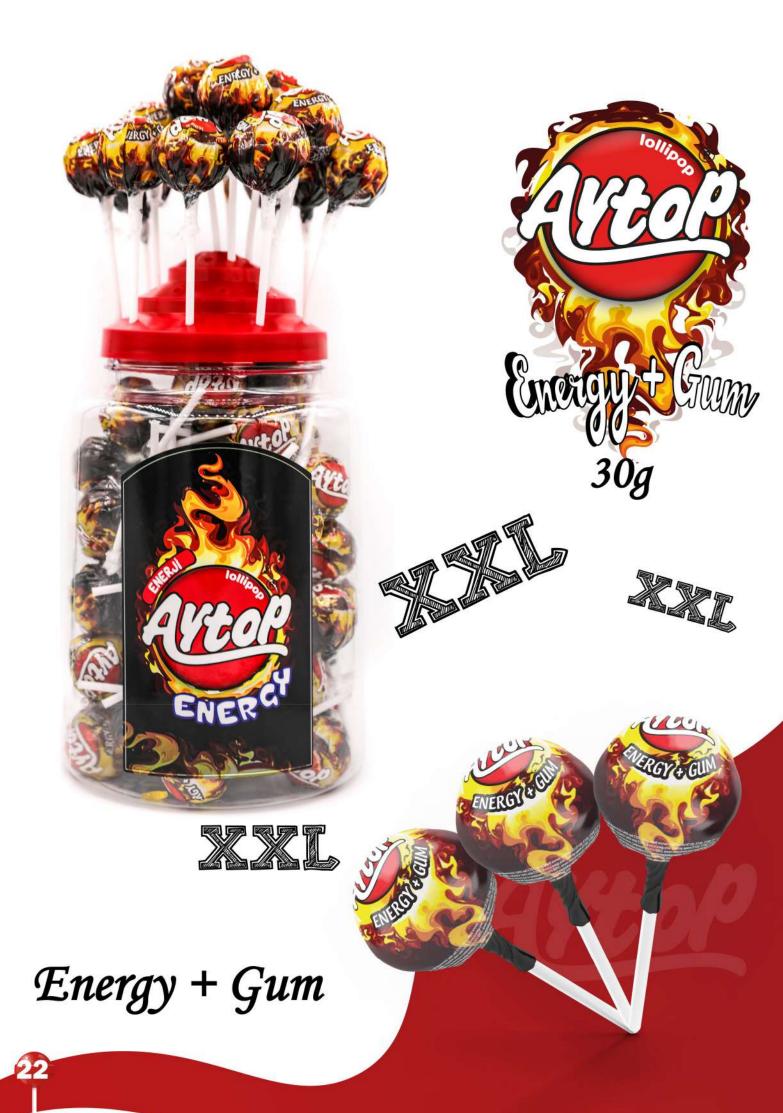

: 12,40 Kg Net Weight : 10,80 Kg Volume M : 0,039 20 FT Container : 750 40 HC Container : 1700

### **¶1203**

Gramaj/Weight(g) :16 Koli/Package : 150 adet / pcs x 6 Ölçü / Dimension :482x318x269 (mm)

Gross Weight : 16,00 Kg Net Weight : 14,40 Kg Volume M<sup>1</sup>: 0,039 20 FT Container : 750 40 HC Container : 1600

#### *<b>%1204*

Gramaj/Weight(g) :**16** Koli/Package : 120 adet / pcs x 6 Õlçü / Dimension :293x430x305 (mm)

Gross Weight : 13,10 Kg Net Weight : 11,52 Kg Volume M<sup>2</sup>: 0,039 20 FT Container : 7<u>50</u> 40 HC Container : 1950

#### **٩1205**

Gramaj/Weight(g) :16 Koli/Package : 100 adet / pcs x 6 Ölçü / Dimension :482x318x269 (mm)

Gross Weight : 11,00Kg Net Weight : 9,6 Kg Volume M<sup>1</sup>: 0,043 20 FT Container : 6<u>80</u> 40 HC Container : 15<u>50</u>





Gramaj/Weight(g):30 Koli/Package: 60 adet / pcs x 6 Ölçü / Dimension :318x482x270 (mm)

Gross Weight : 12,200 Kg Net Weight : 10,800 Kg Volume M : 0,043 20 FT Container : 690 40 FT HC Container : 1580

Gramaj/Weight(g):30 Koli/Package: 70 adet / pcs x 6 Ölçü / Dimension :293x430x305 (mm)

Gross Weight : 14,000 Kg Net Weight : 12,600 Kg Volume M<sup>1</sup>: 0,039 20 FT Container : 750 40 FT HC Container : 1750

# 

Gramaj/Weight(g):30 Koli/Package : 80 adet / pcs x 6 Ölçü / Dimension :293x430x305 (mm)

Gross Weight : 15,900 Kg Net Weight : 14,400 Kg Volume M : 0,039 20 FT Container: 750 40 FT HC max 26.000 kg Container : 1650



Reality of the second s









Blacberry Raspberry Strawberry



Gramaj/Weight(g) :12 Koli/Package : 200 adet / pcs x 8 Ölçü / Dimension :293x430x305 (mm)

G