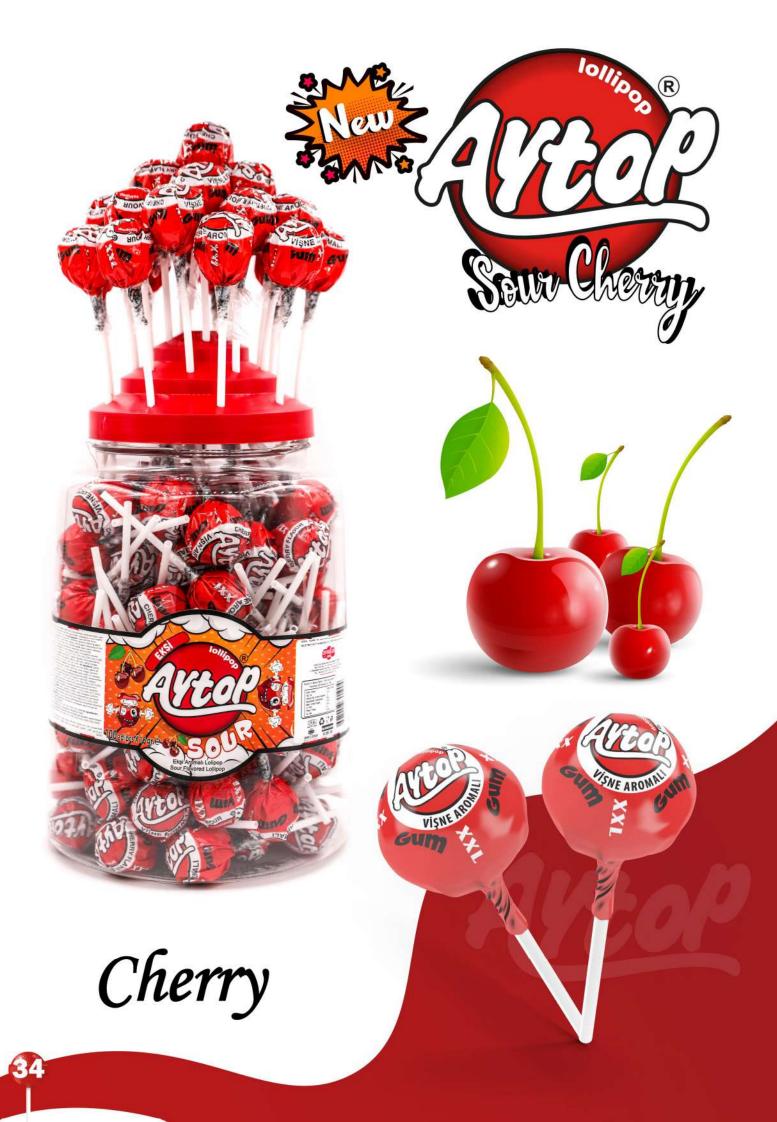

# **<b>%1501**

Gramaj/Weight(g) :**16** Koli/Package : <sup>100 adet</sup> / pcs x 6 Ölçü / Dimension :482x318x269 (mm)

Gross Weight : 11,00Kg Net Weight : 9,6 Kg Volume M<sup>3</sup>: 0,043 20 FT Container : 680 40 HC Container : 1550

# **¶1502**

Gramaj/Weight(g) :16 Koli/Package : 120 adet / pcs x 6 Ölçü / Dimension :293x430x305 (mm)

Gross Weight : 13,10 Kg Net Weight : 11,52 Kg Volume M<sup>3</sup>: 0,039 20 FT Container : 750 40 HC Container : 1950

# 

Gramaj/Weight(g) : **16** Koli/Package : <sup>150 adet</sup> / pcs x 6 Ölçü / Dimension : 482x318x269 (mm)

Gross Weight : 16,00 Kg Net Weight : 14,40 Kg Volume M<sup>3</sup>: 0,039 20 FT Container : 750 40 HC Container : 1600