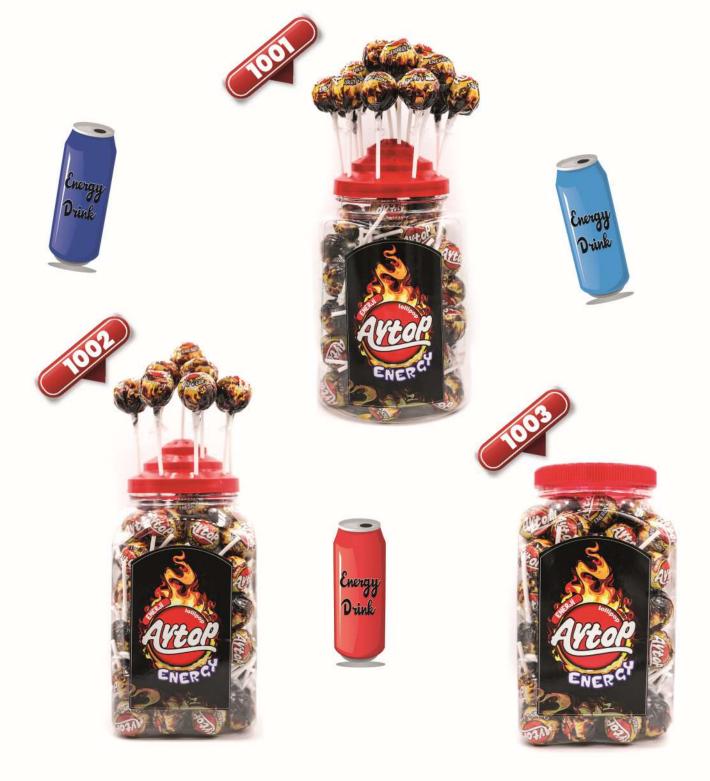

Reality of the second s

Blacberry Raspberry Strawberry

Gramaj/Weight(g) :12 Koli/Package : 200 adet / pcs x 8 Ölçü / Dimension :293x430x305 (mm)

Gross Weight : 16,00 Kg Net Weight : 14,40 Kg Volume M<sup>2</sup>: 0,039 20 FT Container : 750 40 HC Container : 1600