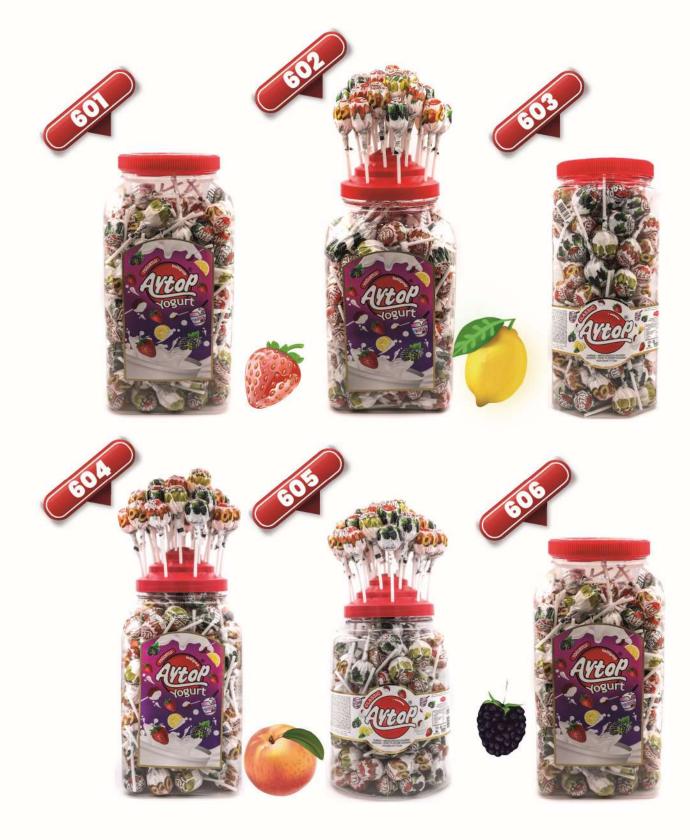

#### ९603

Gramaj/Weight(g) :16 Koli/Package : 100 adet / pcs x 6 Ölçü / Dimension :255x384x304 (mm)

Gross Weight : 11,00Kg Net Weight : 9,6 Kg Volume M<sup>1</sup>: 0,030 20 FT Container : 1000 40 HC Container : 2250

#### ٩604

Gramaj/Weight(g) :16 Koli/Package : 120 adet / pcs x 8 Ölçü / Dimension :293x430x305 (mm)

Gross Weight : 13,10 Kg Net Weight : 11,52 Kg Volume M<sup>4</sup>: 0,039 20 FT Container : 750 40 HC Container : 1950

#### ٩605

Gramaj/Weight(g) :16 Koli/Package : 100 adet / pcs x 6 Ōlçü / Dimension :482x318x269 (mm)

Gross Weight : 11,00Kg Net Weight : 9,6 Kg Volume M<sup>2</sup>: 0,043 20 FT Container : 680 40 HC Container : 1550

#### ۹606

Gramaj/Weight(g) :16 Koli/Package : 150 odet / pcs x 6 Ölçü / Dimension :482x318x269 (mm)

Gross Weight : 16,00 Kg Net Weight : 14,40 Kg Volume M<sup>1</sup>: 0,039 20 FT Container : 750 40 HC Container : 1600