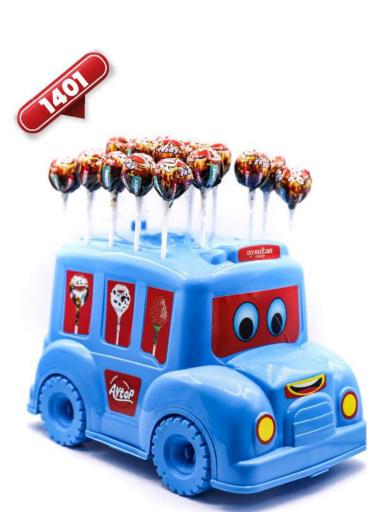

Gramaj/Weight(g) :From 6 to 30

Iollipop R

For information, contact sales representetive