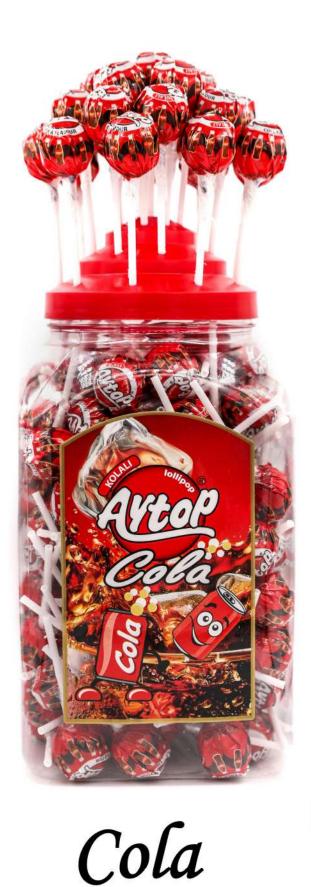

:255x384x304 (mm)

Gross Weight : 11,00Kg Net Weight : 9,6 Kg Volume M<sup>1</sup>: 0,030 20 FT Container : 1000 40 HC Container : 2250

#### ٩804

Gramaj/Weight(g) :16 Koli/Package : 120 odet / pcs x 6 Ölçü / Dimension :283x430x305 (mm)

Gross Weight : 13,10 Kg Net Weight : 11,52 Kg Volume M<sup>2</sup>: 0,039 20 FT Container : 750 40 HC Container : 1950

#### ٩805

Gramaj/Weight(g) :16 Koli/Package : 100 adet / pcs x 6 Ölçü / Dimension :482x518x269 (mm)

Gross Weight : 11,00Kg Net Weight : 9,6 Kg Volume M : 0,043 20 FT Container : 680 40 HC Container : 1550

#### ٩806

Gramaj/Weight(g) :16 Koli/Package : <sup>150 adet</sup> / pcs x 6 Ölçü / Dimension :482x318x269 (mm)

Gross Weight : 16,00 Kg Net Weight : 14,40 Kg Volume M<sup>1</sup>: 0,039 20 FT Container : 750 40 HC Container : 1600













Gramaj/Weight(g) :12 Koli/Package : 200 adet / pcs x 6 Ölçü / Dimension :223x430x305 (mm)

Gross Weight : 16,00 Kg Net Weight : 14,40 Kg Volume M<sup>1</sup>: 0,039 20 FT Container : 750 40 HC Container : 1600

#### ৎ1202

Gramaj/Weight(g) :12 Koli/Package : <sup>150</sup> adet / pcs x 6 Õlçü / Dimension :293x430x305 (mm)

Gross Weight : 12,40 Kg Net Weight : 10,80 Kg Volume M : 0,039 20 FT Container : 750 40 HC Container : 1700

### **¶1203**

Gramaj/Weight(g) :16 Koli/Package : 150 adet / pcs x 6 Ölçü / Dimension :482x318x269 (mm)

Gross Weight : 16,00 Kg Net Weight : 14,40 Kg Volume M<sup>1</sup>: 0,039 20 FT Container : 750 40 HC Container : 1600

#### *<b>%1204*

Gramaj/Weight(g) :**16** Koli/Package : 120 adet / pcs x 6 Õlçü / Dimension :293x430x305 (mm)

Gross Weight : 1