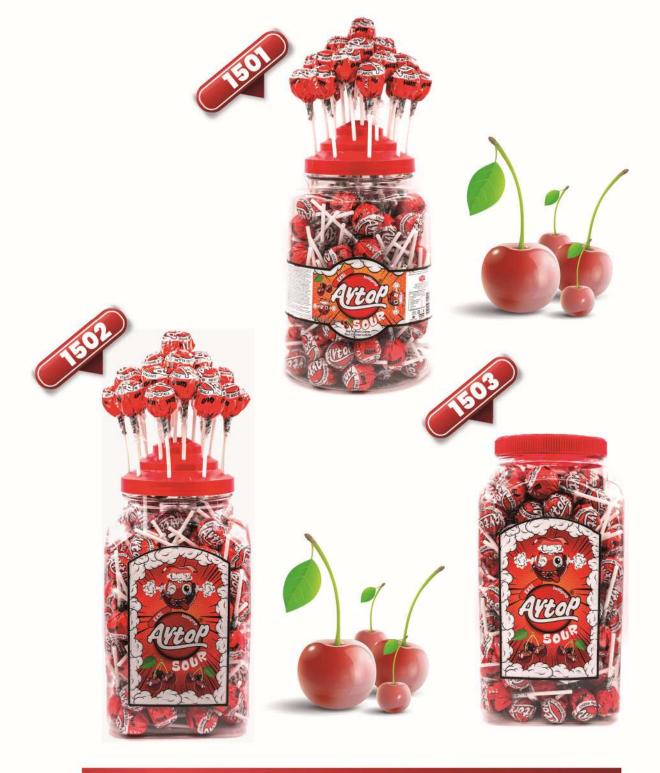

# **<b>%1501**

Gramaj/Weight(g) :**16** Koli/Package : <sup>100 adet</sup> / pcs x 6 Ölçü / Dimension :482x318x269 (mm)

Gross Weight : 11,00Kg Net Weight : 9,6 Kg Volume M<sup>3</sup>: 0,043 20 FT Container : 680 40 HC Container : 1550

# **¶1502**

Gramaj/Weight(g) :16 Koli/Package : 120 adet / pcs x 6 Ölçü / Dimension :293x430x305 (mm)

Gross Weight : 13,10 Kg Net Weight : 11,52 Kg Volume M<sup>3</sup>: 0,039 20 FT Container : 750 40 HC Container : 1950

# 

Gramaj/Weight(g) : **16** Koli/Package : <sup>150 adet</sup> / pcs x 6 Ölçü / Dimension : 482x318x269 (mm)

Gross Weight : 16,00 Kg Net Weight : 14,40 Kg Volume M<sup>3</sup>: 0,039 20 FT Container : 750 40 HC Container : 1600