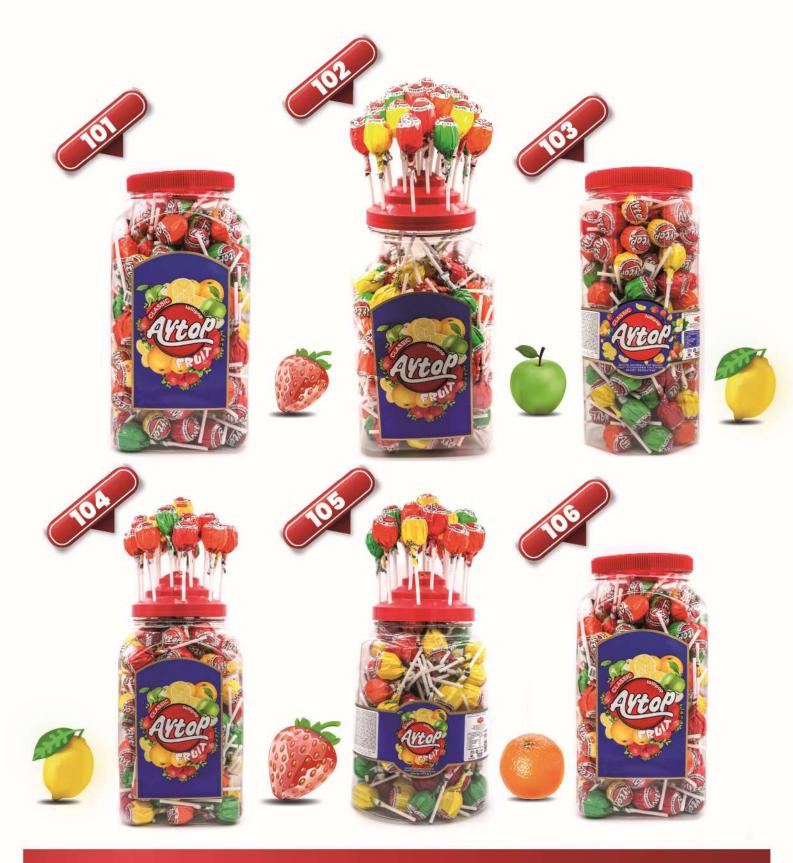

Apple Orange Strawberry Lemon

Gramaj/Weight(g):12 Koli/Package : 200 adet / pcs x 6 Koli/Package : 150 adet / pcs x 6 Ölçü / Dimension :293 (mm)

Gross Weight : 16,00 Kg Net Weight : 14,40 Kg

#### **٩102**

Gramaj/Weight(g) :12 Ölçü / Dimension :293x430x305 (mm)

Gross Weight : 12,40 Kg Net Weight : 10,80 Kg 40 HC Container : 1700

#### **९103**

Gramaj/Weight(g):16 Koli/Package : 100 adet / pcs x 6 Ölçü / Dimension :255x384x304 (mm)

Gross Weight : 11,00Kg Net Weight : 9,6 Kg 40 HC Container : 2250

#### **٩104**

Gramaj/Weight(g) :16 Koli/Package : 120 adet / pcs x 6 Ölçü / Dimension :293x430x305 (mm)

Gross Weight : 13,10 Kg Net Weight : 11,52 Kg 40 HC Container : 1950

#### **९105**

Gramaj/Weight(g) :16 Koli/Package : 100 adet / pcs x 6 Ölçü / Dimension :482x318x269 (mm)

Gross Weight : 11,00Kg Net Weight : 9,6 Kg Volume M : 0,043 20 FT Container : 680 40 HC Container : 1550

## ९106

Gramaj/Weight(g):16 Koli/Package: 150 adet / pcs x 6 Ölçü / Dimension : 482x318x269 (mm)

Gross Weight : 16,00 Kg Net Weight : 14,40 Kg 20 FT Container : 750 40 HC Container : 1600

Koli/Package : 200 adet / pcs x 6 Ölçü / Dimension :283x430x305 Ölçü / Dimension :283x430x305 Ölçü / Dimension :255x384x304 (mm) (mm)