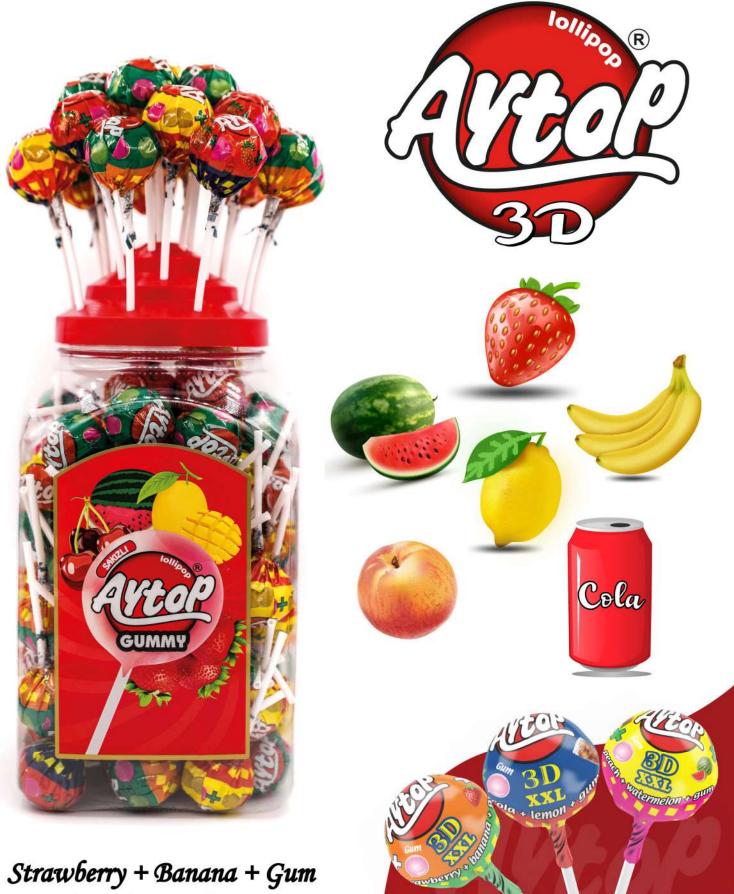

ckage: 100 adet / pcs x 6

> Gross Weight : 11,00Kg Net Weight : 9,6 Kg 40 HC Container : 2250

#### **<b>%1204**

Gramaj/Weight(g):16 Koli/Package : 120 odet / pcs x 8 Ölçü / Dimension :293x430x305 (mm)

Gross Weight : 13,10 Kg Net Weight : 11,52 Kg Volume M<sup>1</sup>: 0,039 20 FT Container : 750 40 HC Container : 1950

www.aysultancandy.com

#### **<b>Q1205**

Gramaj/Weight(g):16 Koli/Package : 100 adet / pcs x 6 Ölçü / Dimension :482x318x269 (mm)

Gross Weight : 11,00Kg Net Weight : 9,6 Kg Volume M<sup>1</sup>: 0,043 20 FT Container : 680 40 HC Container : 1550

#### **٩1206**

Gramaj/Weight(g):16 Koli/Package : 150 adet / pcs x 6 Ölçü / Dimension :482x318x269 (mm)

Gross Weight : 16,00 Kg Net Weight : 14,40 Kg Volume M<sup>1</sup>: 0,039 20 FT Container : 750 40 HC Container : 1600



Peach + Watermelon + Gum Cola + Lemon + Gum



# **<b>***<b>1301*

Gramaj/Weight(g):30 Koli/Package: 60 adet / pcs x 6 Ölçü / Dimension :318x482x270 (mm)

Gross Weight : 12,200 Kg Net Weight : 10,800 Kg Volume M<sup>2</sup>: 0,043 20 FT Container : 690 40 FT HC Container : 1580

# *<b>《1302 <i>《***1303**

Gramaj/Weight(g):30 Koli/Package : 70 adet / pcs x 6 Ölçü / Dimension :293x430x305 (mm)

Gross Weight : 14,000 Kg Net Weight : 12,600 Kg Volume M<sup>2</sup>: 0,039 20 FT Container : 750 40 FT HC Container : 1750

Gramaj/Weight(g):30 Koli/Package: 80 adet / pcs x 6 Ölçü / Dimension :293x430x305 (mm)

Gross Weight : 15,900 Kg Net Weight : 14,400 Kg Volume M<sup>2</sup>: 0,039 20 FT Container : 750 40 FT HC max 26.000 kg

Container: 1650







Gramaj/Weight(g) :**16** Koli/Package : 120