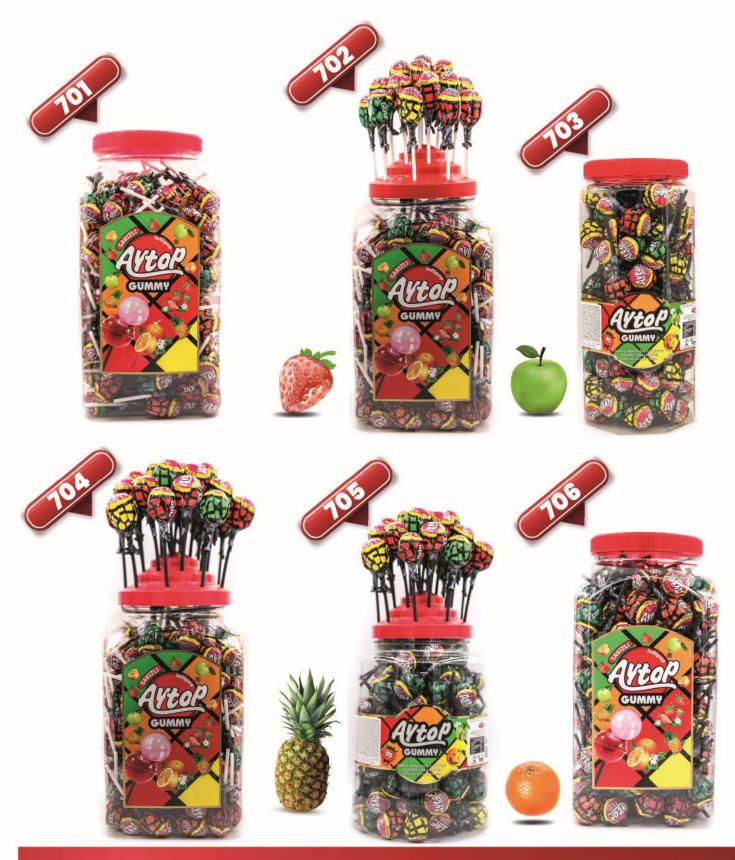

Apple Strawberry Pineapple Orange

Gramaj/Weight(g) :12 Koli/Package : 200 adot / pcs x 6 Ōlçũ / Dimension :293x430x305 (mm)

Gross Weight : 16,00 Kg Net Weight : 14,40 Kg Volume M<sup>2</sup>: 0,039 20 FT Container : 750 40 HC Container : 1600

#### ₹702

Gramaj/Weight(g) :12 Koli/Package : 150 adet / pcs x 8 Õlçü / Dimension :223x430x305 (mm)

Gross Weight : 12,40 Kg Net Weight : 10,80 Kg Volume M<sup>2</sup>: 0,039 20 FT Container : 750 40 HC Container : 1700

#### ९703

Gramaj/Weight(g) :16 Koli/Package : 100 odet / pcs x 6 Ölçü / Dimension :255x384x304 (mm)

Gross Weight : 11,00Kg Net Weight : 9,6 Kg Volume M<sup>1</sup>: 0,030 20 FT Container : 1000 40 HC Container : 220

#### ٩704

Gramaj/Weight(g) :16 Koli/Package : 120 adet / pcs x 6 Ölçü / Dimension :293x430x305 (mm)

Gross Weight : 13,10 Kg Net Weight : 11,52 Kg Volume M<sup>2</sup>: 0,039 20 FT Container : 750 40 HC Container : 1950

#### ٩705

Gramaj/Weight(g) :16 Koli/Package : 100 adet / pcs x 6 Ōlçū / Dimension :482x318x269 (mm)

Gross Weight : 11,00Kg Net Weight : 9,6 Kg Volume M : 0,043 20 FT Container : 660 40 HC Container : 1550

#### ৎ706

Gramaj/Weight(g) :16 Koli/Package : <sup>150</sup> adet / pcs x 6 Ölçü / Dimension :482x318x268 (mm)

Gross Weight : 16,00 Kg Net Weight : 14,40 Kg Volume M<sup>2</sup>: 0,039 20 FT Container : 750 40 HC Container : 1600