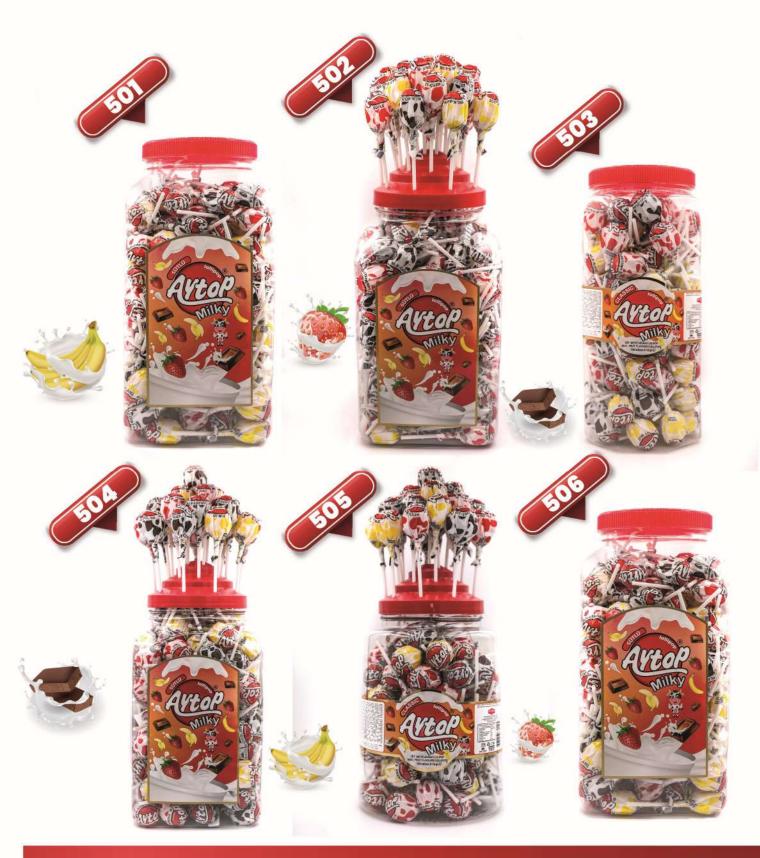

Gramaj/Weight(g) :**12** Koli/Package : <sup>200</sup> adet / pcs x 6 Ölçü / Dimension :285x430x305 (mm)

Gross Weight : 16,00 Kg Net Weight : 14,40 Kg Volume M<sup>1</sup>: 0,039 20 FT Container : 750 40 HC Container : 1600

#### 9502

Gramaj/Weight(g) :12 Koli/Package : 150 adet / pcs x 6 Ölçü / Dimension :293x430x305 (mm)

Gross Weight : 12,40 Kg Net Weight : 10,80 Kg Volume M<sup>2</sup>: 0,039 20 FT Container : 750 40 HC Container : 1700

#### ٩503

Gramaj/Weight(g) :16 Koli/Package : 100 adet / pcs x 6 Ölçü / Dimension :255x384x304 (mm)

Gross Weight : 11,00Kg Net Weight : 9,6 Kg Volume M<sup>1</sup>: 0,030 20 FT Container : 1000 40 HC Container : 2250

#### ٩504

Gramaj/Weight(g) :16 Koli/Package : 120 adet / pcs x 6 Ölçü / Dimension :253x430x305 (mm)

Gross Weight : 13,10 Kg Net Weight : 11,52 Kg Volume M<sup>1</sup>: 0,039 20 FT Container : 750 40 HC Container : 1950

# ۹505

Gramaj/Weight(g) :16 Koli/Package : 100 adet / pcs x 6 Ōlçü / Dimension :482x318x269 (mm)

Gross Weight : 11,00Kg Net Weight : 9,6 Kg Volume M<sup>1</sup>: 0,043 20 FT Container : 6<u>60</u> 40 HC Container : 15<u>50</u>

## ٩506

Gramaj/Weight(g) :16 Koli/Package : 150 adet / pcs x 6 Ölçü / Dimension :482x318x269 (mm)

Gross Weight : 16,00 Kg Net Weight : 14,40 Kg Volume M<sup>1</sup>: 0,039 20 FT Container : 750 40 HC Container : 1600