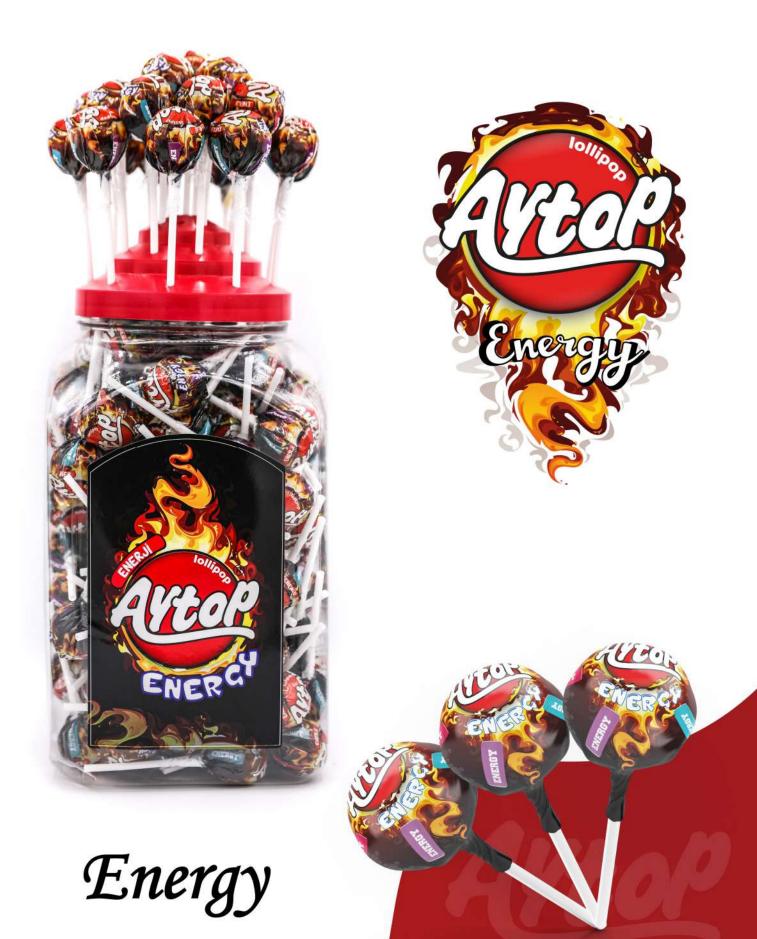

## ९106

Gramaj/Weight(g):16 Koli/Package: 150 adet / pcs x 6 Ölçü / Dimension : 482x318x269 (mm)

Gross Weight : 16,00 Kg Net Weight : 14,40 Kg 20 FT Container : 750 40 HC Container : 1600

Koli/Package : 200 adet / pcs x 6 Ölçü / Dimension :283x430x305 Ölçü / Dimension :283x430x305 Ölçü / Dimension :255x384x304 (mm) (mm)

#### **٩206**

Gramaj/Weight(g) :16 Koli/Package: 150 adet / pcs x 6 Ölçü / Dimension : 482x318x269 (mm)

Gross Weight : 16,00 Kg Net Weight : 14,40 Kg 20 FT Container : 750 40 HC Container : 1600

Strawberry