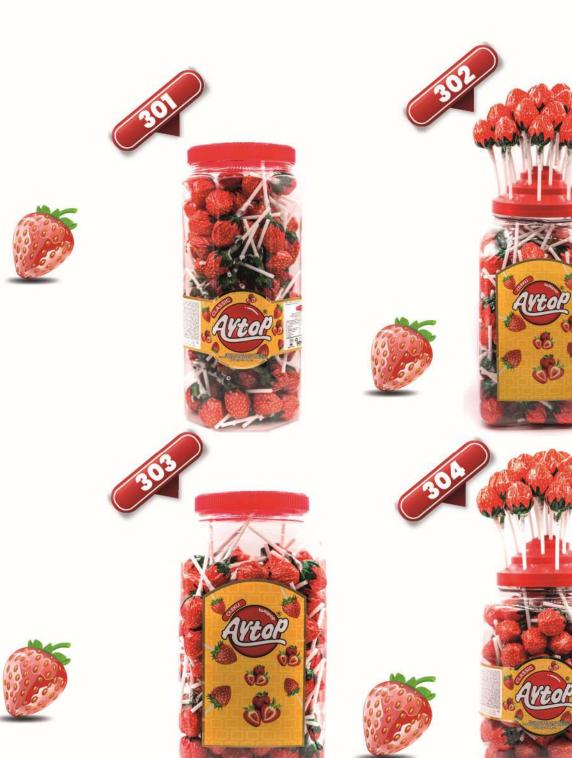

Gramaj/Weight(g) :**14** Koli/Package : <sup>100 adet</sup> / pcs x 6 Ölçü / Dimension :255x384x304 (mm)

Gross Weight : 10,00Kg Net Weight : 8,40 Kg Volume M<sup>2</sup>: 0,030 20 FT Container : 1000 40 HC Container : 2250

# ₹302

Gramaj/Weight(g) :14 Koli/Package : 120 adet / pcs x 6 Ölçü / Dimension :293x430x305 (mm)

Gross Weight : 11,60 Kg Net Weight : 10,080 Kg Volume M<sup>2</sup>: 0,039 20 FT Container : 750 40 HC Container : 1700

#### **٩303**

Gramaj/Weight(g) :14 Koli/Package : <sup>150adet</sup> / pcs x 6 Ölçü / Dimension :293x430x305 (mm)

Gross Weight : 14,00Kg Net Weight : 12,6 Kg Volume M<sup>2</sup>: 0,039 20 FT Container : 750 40 HC Container : 1700

## **٩304**

Gramaj/Weight(g) : 14 Koli/Package : 100adet / pcs x 6 Ölçü / Dimension : 318x482x270 (mm)

Gross Weight : 10,00 Kg Net Weight : 8,40 Kg

Volume M<sup>1</sup>: 0,043 20 FT Container : 680 40 HC Container : 1550