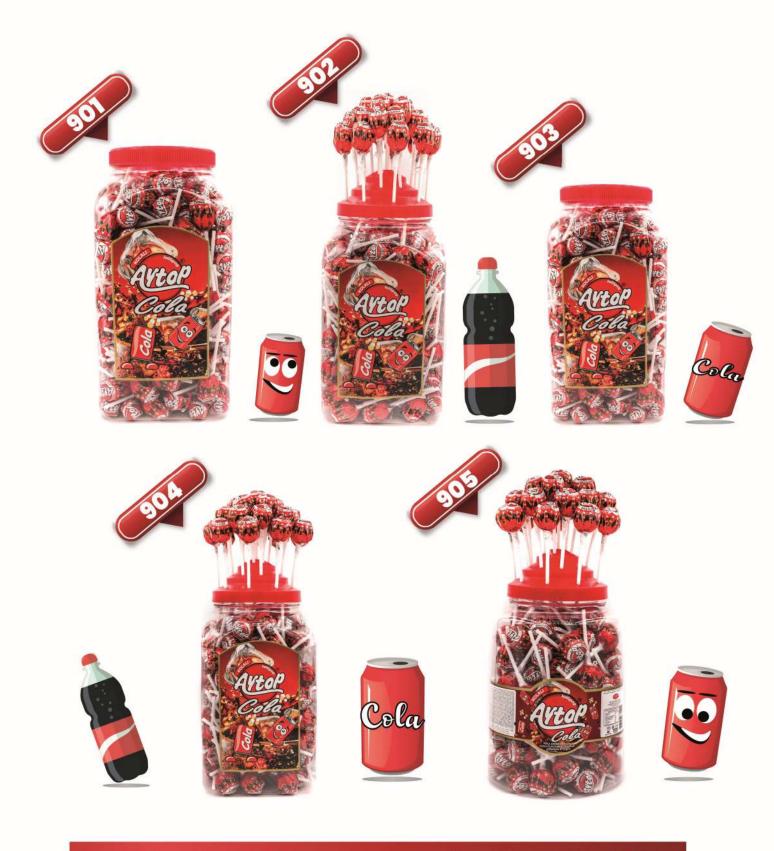

#### ٩503

Gramaj/Weight(g) :16 Koli/Package : 100 adet / pcs x 6 Ölçü / Dimension :255x384x304 (mm)

Gross Weight : 11,00Kg Net Weight : 9,6 Kg Volume M<sup>1</sup>: 0,030 20 FT Container : 1000 40 HC Container : 2250

#### ٩504

Gramaj/Weight(g) :16 Koli/Package : 120 adet / pcs x 6 Ölçü / Dimension :253x430x305 (mm)

Gross Weight : 13,10 Kg Net Weight : 11,52 Kg Volume M<sup>1</sup>: 0,039 20 FT Container : 750 40 HC Container : 1950

# ۹505

Gramaj/Weight(g) :16 Koli/Package : 100 adet / pcs x 6 Ōlçü / Dimension :482x318x269 (mm)

Gross Weight : 11,00Kg Net Weight : 9,6 Kg Volume M<sup>1</sup>: 0,043 20 FT Container : 6<u>60</u> 40 HC Container : 15<u>50</u>

## ٩506

Gramaj/Weight(g) :16 Koli/Package : 150 adet / pcs x 6 Ölçü / Dimension :482x318x269 (mm)

Gross Weight : 16,00 Kg Net Weight : 14,40 Kg Volume M<sup>1</sup>: 0,039 20 FT Container : 750 40 HC Container : 1600